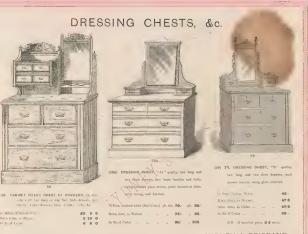

476  |    | 37           |
| Dittày datto, as Art Green                 | *** #* | 88/- |    | 40.          |
| Mahogany in                                |        | 55,  | 14 | <b>4</b> .0; |
| In Solid Cedar Frameworl<br>Marble Top, &c |        | 55 - |    | 42 (         |



THE "SALISBURY" FOUR DRAWER DRESSING CHEST.

67 Vers every in dissipate from it wells, two long and two short deavers, best heave while on its becauge so over, becaut on versions de.

| In Pine, Snished White (Self Color)   | £3 | 0  | 0 |
|---------------------------------------|----|----|---|
| Dusser swart                          | 3  | з  | 6 |
| Ditto, ditto, as Art Green            | 3  | 10 | 0 |
| Ditto, ditto, as Chipperdale Mahogany | 3  | 10 | 0 |
| Ditta, d.tto, as Solid Cedar          | 3  | 15 | 0 |









-- 24



# CORNER WASHSTANDS.

## SUITED FOR OFFICES) THE SURGERY, ETC.



| 90 DURALR     | - | ND, n | A    |          |     |
|---------------|---|-------|------|----------|-----|
| 6.17          | 2 | - 00  | unat | is super | 244 |
| Annales, size |   |       |      |          |     |
| described     |   |       |      |          |     |

| White Pane, Polished   |        |   | 47.6 |
|------------------------|--------|---|------|
| Finnened as Wa mit     |        |   | 50/- |
| Ditto, Art Green .     |        |   | 53 9 |
| Disto, Chippendale Mal | lagen, | y | 85,- |
| Solld Cedar            |        |   | 576  |



70c BQUARE WASHSTAND, with marked top, tild back, size aft 6in, wijdt's iff fine deep, with rechard emphaned as in the record of a . . . with as family and

| We